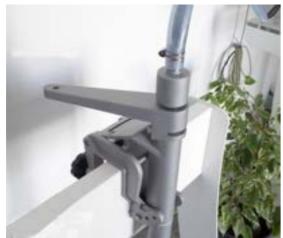

## Aquamot Trend 2.2 kW

Electric outboard with 2.2 kW power, suitable for boats with a capacity of up to 2200 kg. The Aquamot motor has a battery indication, variable speed control, and saltwater resistance and also can be operated by a tiller.