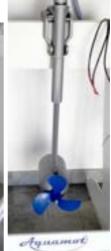

## Aquamot Trend 2.2 kW

Electric outboard with 2.2 kW power, suitable for boats with a capacity of up to 2200 kg. The Aquamot motor has a battery indication, variable speed control, and saltwater resistance and also can be operated by a tiller.

Comparable to **6.5 HP**gasoline engine

| Specifications        |                         | Aquamot |
|-----------------------|-------------------------|---------|
| Voltage               | 24 V                    |         |
| Speed control         | Stepless                |         |
| Saltwater resistant   | Yes                     |         |
| Loudness              | Silent                  | 4 9/4-4 |
| Propeller             | Composite Plastic       |         |
| Thrust                | 124 lbs                 |         |
| Rotations per minute  | 1500 rpm                |         |
| Comparable power (HP) | 6.5 PS                  |         |
| Power intake          | 2.2 kW                  |         |
| Tilting mechanism     | Manual                  |         |
| Trimming mechanism    | Manual                  |         |
| Power                 | 2.2 kW                  |         |
| Shaft type            | Short/normal shaft      |         |
| Shaft length          | 63 cm / 75 cm           |         |
| Weight                | 22.9 kg                 |         |
| Control               | Tiller / Remote         |         |
| Display               | Digital battery display |         |
| Tiltable tiller       | True                    |         |
| Kill switch           | True                    |         |