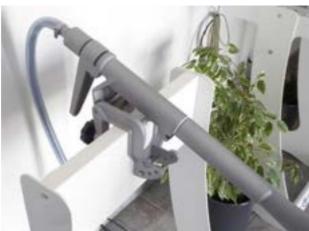

## Aquamot Trend 2.2 kW

Electric outboard with 2.2 kW power, suitable for boats with a capacity of up to 2200 kg. The Aquamot motor has a battery indication, variable speed control, and saltwater resistance and also can be operated by a tiller.