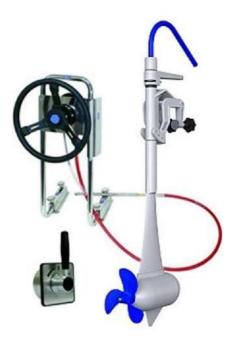

## **Aquamot Trend 20 kW**

E-outboard with remote steering from Aquamot. The power of 20 kW is suitable for boats up to about 20 tons displacement. The Aquamot e-motor is completely silent and 100% emission-free.

Comparable to
40 HP
gasoline engine

| Specifications        |                                                             |
|-----------------------|-------------------------------------------------------------|
| Input power           | 20 kW                                                       |
| Shaft Type            | Short/normal shaft                                          |
| Comparable power (HP) | 40 PS                                                       |
| Shaft length          | 63 cm / 75 cm                                               |
| Voltage               | 96 V                                                        |
| Control               | Remote steering                                             |
| Noise level           | Silent                                                      |
| Speed control         | Stepless                                                    |
| Rotations per minute  | 1500 rpm                                                    |
| Saltwater resistant   | Yes                                                         |
| Weight                | 55.4 kg                                                     |
| Propeller             | Composite Plastic                                           |
| Display               | Battery monitor, board computer with color display optional |
| Tilting mechanism     | Manual                                                      |