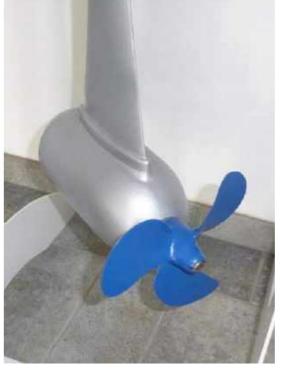

## **Aquamot Trend 8 kW**

Aquamot electric outboard with remote gas. Boats with a displacement of up to 8 tonne can use up to 8 kW of power. The Aquamot e-motor is fully emission-free and silent.

Comparable to
20 HP
gasoline engine

| Specifications        |                                                             |
|-----------------------|-------------------------------------------------------------|
| Input power           | 8 kW                                                        |
| Shaft type            | Short/normal shaft                                          |
| Comparable power (HP) | 20 PS                                                       |
| Shaft length          | 63 cm / 75 cm                                               |
| Voltage               | 48 V                                                        |
| Control               | Remote steering                                             |
| Noise level           | Silent                                                      |
| Speed control         | Stepless                                                    |
| Rotations per minute  | 1500 rpm                                                    |
| Saltwater resistant   | Yes                                                         |
| Weight                | 52.2 kg                                                     |
| Propeller             | Composite Plastic                                           |
| Display               | Battery monitor, board computer with color display optional |
| Tilting mechanism     | Manual                                                      |