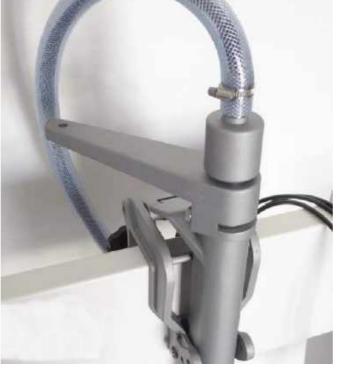

## **Aquamot Trend 8 kW**

Aquamot electric outboard with remote gas. Boats with a displacement of up to 8 tonne can use up to 8 kW of power. The Aquamot e-motor is fully emission-free and silent.

Comparable to
20 HP
gasoline engine

| Specifications        |                                                             |
|-----------------------|-------------------------------------------------------------|
| Input power           | 8 kW                                                        |
| Shaft type            | Short/normal shaft                                          |
| Comparable power (HP) | 20 PS                                                       |
| Shaft length          | 63 cm / 75 cm                                               |
| Voltage               | 48 V                                                        |
| Control               | Remote steering                                             |
| Noise level           | Silent                                                      |
| Speed control         | Stepless                                                    |
| Rotations per minute  | 1500 rpm                                                    |
| Saltwater resistant   | Yes                                                         |
| Weight                | 52.2 kg                                                     |
| Propeller             | Composite Plastic                                           |
| Display               | Battery monitor, board computer with color display optional |
| Tilting mechanism     | Manual                                                      |